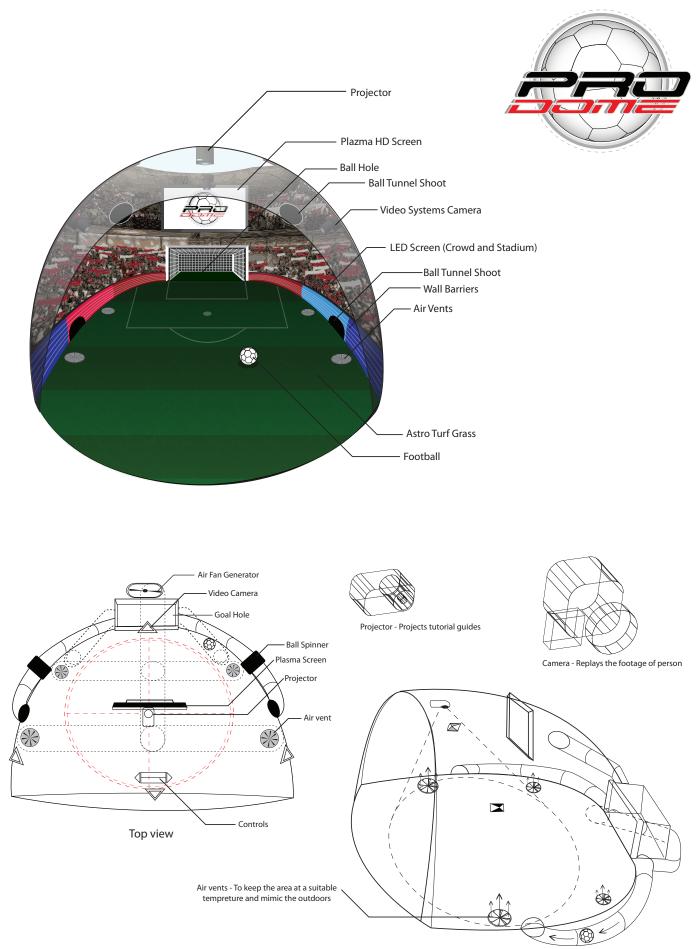

213

TIP: Check out the Trophies section in the Main Menu. Can you become an Interchange master?

Þ

**Pro Dome** - Pro Dome is an immersive learning environment idea for a project based on e-learning. Below are some of my designs from the project.

## Software used - Adobe Illustrator

3D model used for simulation of Pro Dome:

Software used - Blender

Box Clever - Business and branding project.

Software used - Adobe Illustrator and Adobe After Effects