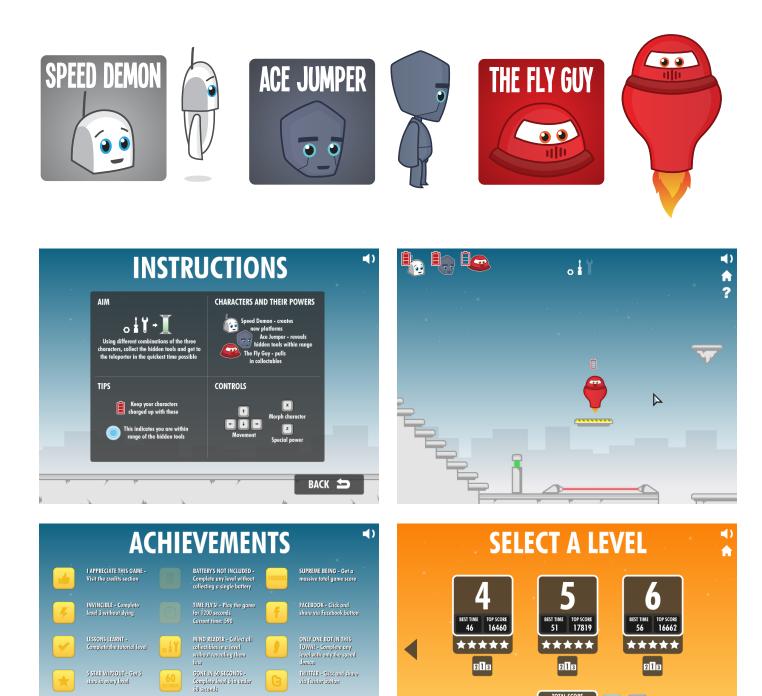

#### Copyright 2015 © [iB] indigoBox

Interchange game - Interchange was a group project. I was the character, object and UI designer.

Software used - Adobe Illustrator

100 PLATFORAS - These extra platforms will really help you get about

( i i

REVEAU ALL - Hidden

objects revealed at start of the level

SPEED BOOST - Beiter fuel mixiure enciding faster ilying speed

васк ᅿ

OFF

TOTAL SCOR

102038

213

TIP: Check out the Trophies section in the Main Menu. Can you become an Interchange master?

Þ

**Pro Dome** - Pro Dome is an immersive learning environment idea for a project based on e-learning. Below are some of my designs from the project.