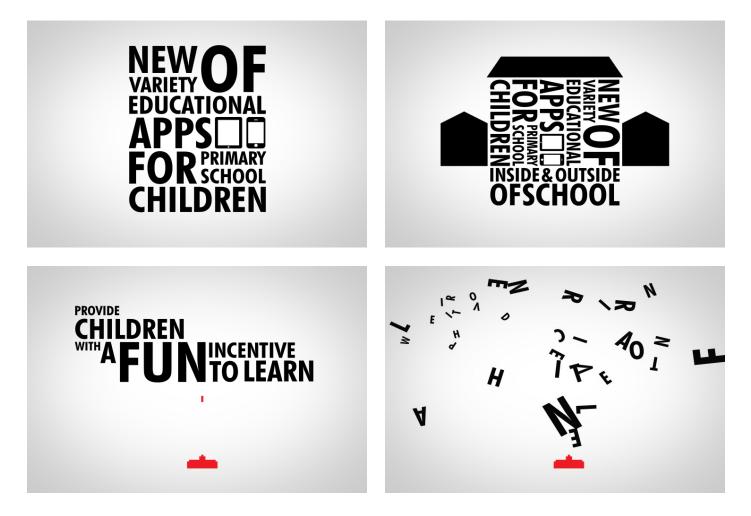

## Software used - Adobe Illustrator

3D model used for simulation of Pro Dome:

Software used - Blender

Box Clever - Business and branding project.

Software used - Adobe Illustrator and Adobe After Effects

# **Box Clever Elevator Pitch**

Available at: http://youtu.be/ikYfbTb-5eA

**Cartooning** - Sketched and drawn over on an iPad.