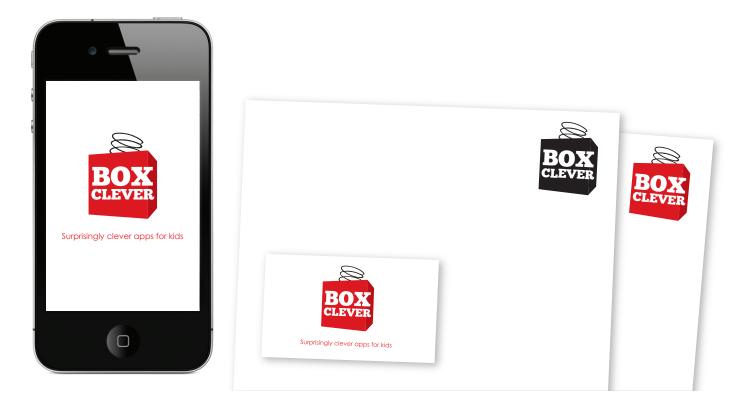

## Software used - Adobe Illustrator

3D model used for simulation of Pro Dome:

Software used - Blender

Box Clever - Business and branding project.

Software used - Adobe Illustrator and Adobe After Effects

# **Box Clever Elevator Pitch**

Available at: http://youtu.be/ikYfbTb-5eA

**Cartooning** - Sketched and drawn over on an iPad.