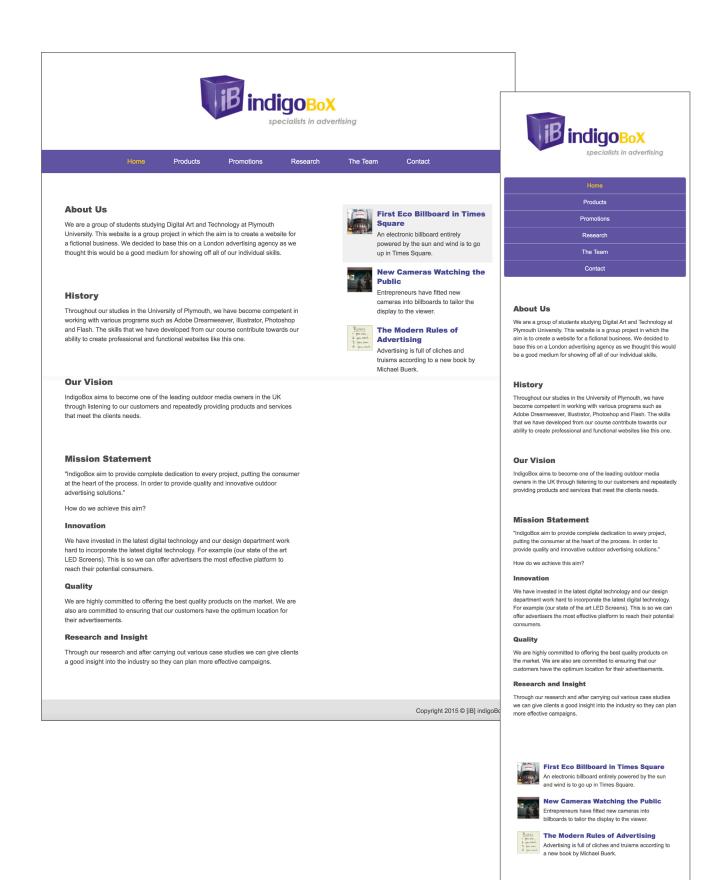

# Examples of my work

**Indigo Box (Responsive website)** - Based on a group project from the second year of my degree, I have recently redeveloped and redesigned the entire website from scratch. The website is fully responsive and therefore adapts for use on mobile devices and tablets.

Skills and software used - HTML5, CSS and Adobe Dreamweaver

Promotions

Home